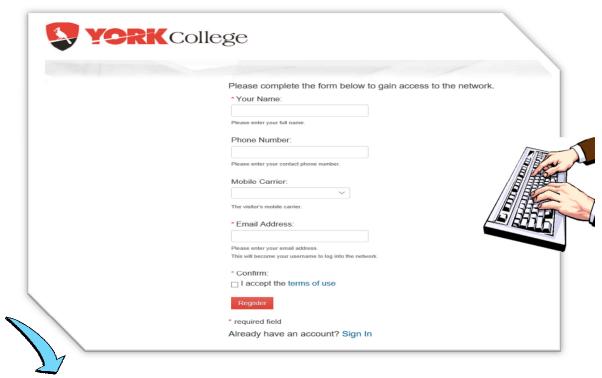

## **Connecting to York GUEST Wireless Network**

1. For Windows click the network icon ( ) in the notification area. For MAC click the Airport icon in the menu bar.

2. Click **YCGUEST**. Following self-registration page should be presented. If the page doesn't popup browse <a href="https://guest.york.cuny.edu/guest/ycguest\_register.php">https://guest.york.cuny.edu/guest/ycguest\_register.php</a>

3. Fill-out the page and click **Register**. Check your email and text message to get your username and password to sign in.

If you have difficulties with this or any other technology issues visit the IT Helpdesk in the Library, 3<sup>rd</sup> fl. Or contact us at **Ext. 5311** or send a self-service ticket using **YConnect** at <a href="http://york-sd/helpdesk">http://york-sd/helpdesk</a>.