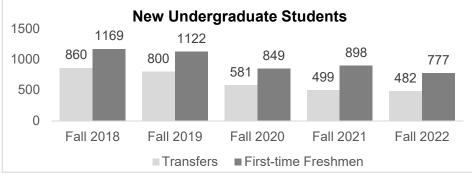

## Five Year Trends for Undergraduate and Graduate Student Enrollment at York College

| Admission Type                                                                                                       |      | Undergraduate |     | Graduate |      | Total  |  |
|----------------------------------------------------------------------------------------------------------------------|------|---------------|-----|----------|------|--------|--|
| Continuing Degree                                                                                                    | 3404 | 54.9%         | 169 | 68.4%    | 3573 | 55.4%  |  |
| First-time Freshmen                                                                                                  | 777  | 12.5%         | 0   | 0.0%     | 777  | 12.1%  |  |
| First-time Graduate                                                                                                  | 0    | 0.0%          | 77  | 31.2%    | 77   | 1.2%   |  |
| Graduate Readmit                                                                                                     | 0    | 0.0%          | 1   | 0.4%     | 1    | 0.0%   |  |
| Non-degree (College Now, continuing non-degree, Early College Initiative, First-time non-degree, non-degree readmit) | 1377 | 22.2%         | 0   | 0.0%     | 1377 | 21.4%  |  |
| Transfer                                                                                                             | 482  | 7.8%          | 0   | 0.0%     | 482  | 7.5%   |  |
| Undergraduate Readmit                                                                                                | 159  | 2.6%          | 0   | 0.0%     | 159  | 2.5%   |  |
| Total                                                                                                                | 6199 | 100.0%        | 247 | 100.0%   | 6446 | 100.0% |  |