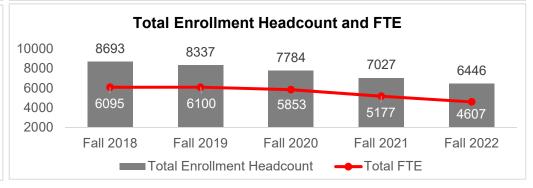

## Five Year Trends for Undergraduate and Graduate Student Enrollment at York College

## Fall 2022 Enrollment Snapshot

| Enrollment and FTE                 | <b>Total Headcount</b> | Total FTE |
|------------------------------------|------------------------|-----------|
| Undergraduate                      | 6199                   | 4312      |
| Graduate                           | 247                    | 295       |
| Total (Undergraduate and Graduate) | 6446                   | 4607      |