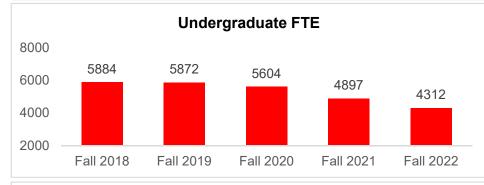

## Five Year Trends for Undergraduate and Graduate Student Enrollment at York College

## Fall 2022 Enrollment Snapshot

| Enrollment and FTE                 | <b>Total Headcount</b> | Total FTE |
|------------------------------------|------------------------|-----------|
| Undergraduate                      | 6199                   | 4312      |
| Graduate                           | 247                    | 295       |
| Total (Undergraduate and Graduate) | 6446                   | 4607      |