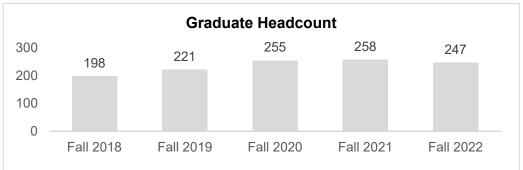

## Five Year Trends for Undergraduate and Graduate Student Enrollment at York College

## Fall 2022 Enrollment Snapshot

| Enrollment and FTE                 | <b>Total Headcount</b> | Total FTE |
|------------------------------------|------------------------|-----------|
| Undergraduate                      | 6199                   | 4312      |
| Graduate                           | 247                    | 295       |
| Total (Undergraduate and Graduate) | 6446                   | 4607      |