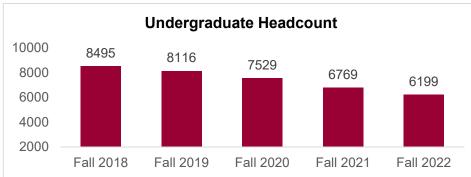

## Five Year Trends for Undergraduate and Graduate Student Enrollment at York College

## Fall 2022 Enrollment Snapshot

| Enrollment and FTE                 | <b>Total Headcount</b> | Total FTE |
|------------------------------------|------------------------|-----------|
| Undergraduate                      | 6199                   | 4312      |
| Graduate                           | 247                    | 295       |
| Total (Undergraduate and Graduate) | 6446                   | 4607      |