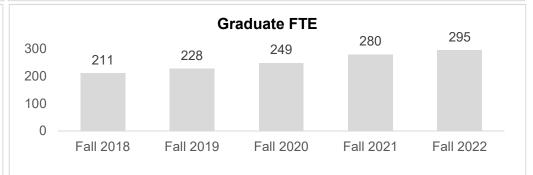

## Five Year Trends for Undergraduate and Graduate Student Enrollment at York College

## Fall 2022 Enrollment Snapshot

| Enrollment and FTE                 | <b>Total Headcount</b> | Total FTE |
|------------------------------------|------------------------|-----------|
| Undergraduate                      | 6199                   | 4312      |
| Graduate                           | 247                    | 295       |
| Total (Undergraduate and Graduate) | 6446                   | 4607      |