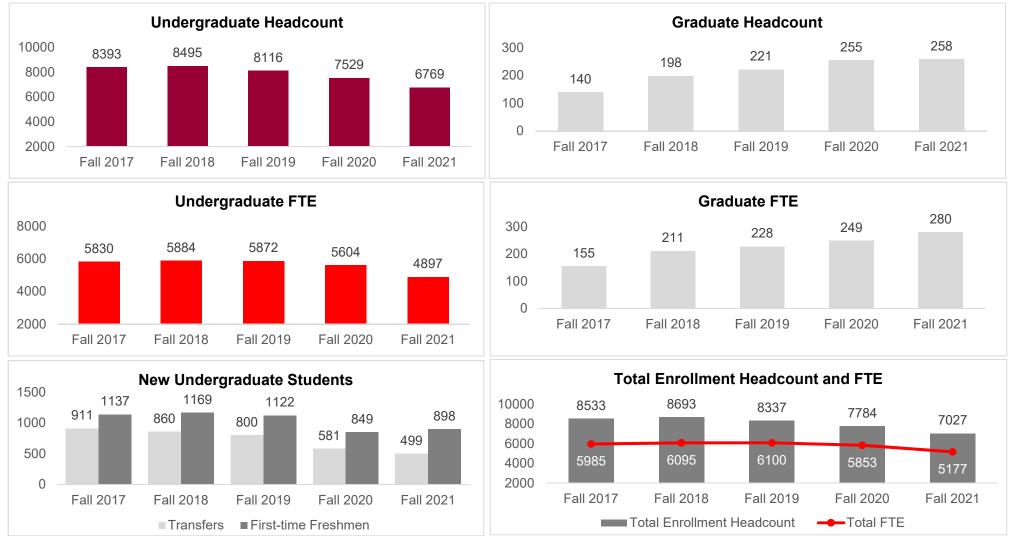

## Official Fall 2021 Enrollment Snapshot

| Enrollment and FTE                 | <b>Total Headcount</b> | Total FTE |
|------------------------------------|------------------------|-----------|
| Undergraduate                      | 6769                   | 4897      |
| Graduate                           | 258                    | 280       |
| Total (Undergraduate and Graduate) | 7027                   | 5177      |

## Five Year Trends for Undergraduate and Graduate Student Enrollment at York College