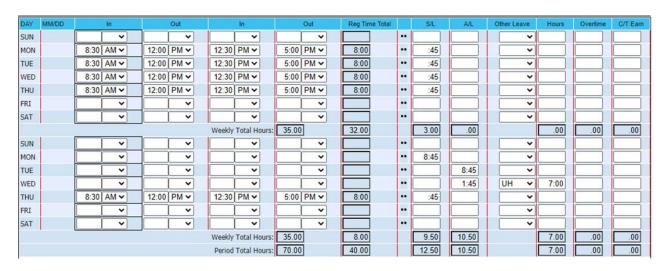

2) 8:30am-5:30pm with 1 hour lunch (3 Hrs per week charge to annual leave time)

2a) 8:30am-5:00pm with  $\frac{1}{2}$  hour lunch (3 Hrs per week charge to annual leave time)

3) 9:00am-5:00pm with 1 hour lunch \*\* (Or your regular work schedule---7 Hrs per week charge to annual leave time)