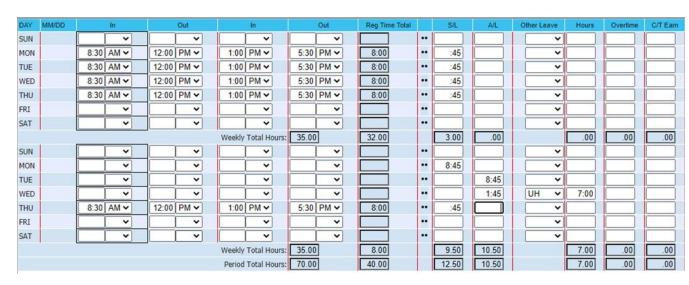

2) 8:30am-5:30pm with 1 hour lunch (3 Hrs per week charge to annual leave time)

2a) 8:30am-5:00pm with  $\frac{1}{2}$  hour lunch (3 Hrs per week charge to annual leave time)

3) 9:00am-5:00pm with 1 hour lunch \*\* (Or your regular work schedule---7 Hrs per week charge to annual leave time)