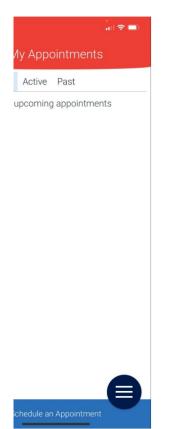

#### My Appointments: Display Details

#### My Appointments: Display

#### My Appointments: D

#### intments: Display

#### My Appointments: Display Details

| Appointment Details                                                 | 5      |
|---------------------------------------------------------------------|--------|
| <b>When:</b> Mon, January 18 2021, 12:0<br>1:00 pm                  | 0 pm - |
| Why: Meet with Director                                             |        |
| Where: Virtual Appointment                                          |        |
| Who: Jillany Joseph with Reginald Madden                            |        |
| Type: One Time Appointment                                          |        |
| <b>Comments:</b> Reginald Madden: Ma<br>Luther King Jr, Celebration | rtin   |
| Add to Calendar                                                     |        |
| Cancel Appointment                                                  |        |
| FILL FILL                                                           |        |