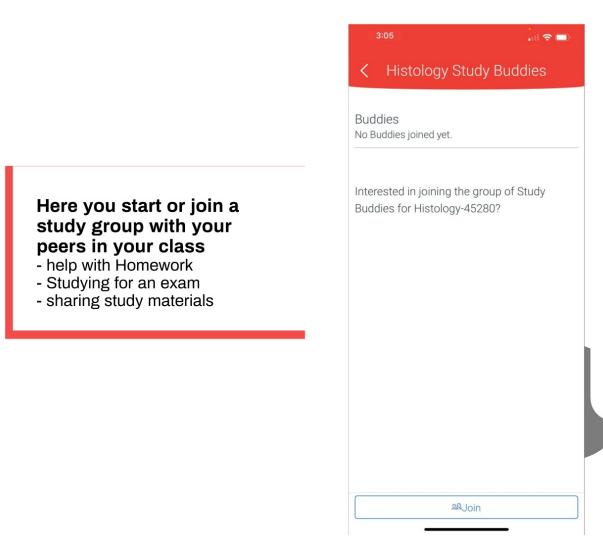

### **Navigate Study buddies**

|                                                                          |                                                                                                                                                                                                                         | our Navigate App<br>It can help you ge                                                                                                                  | or Desktop lo-gin<br>et started! |
|--------------------------------------------------------------------------|-------------------------------------------------------------------------------------------------------------------------------------------------------------------------------------------------------------------------|---------------------------------------------------------------------------------------------------------------------------------------------------------|----------------------------------|
| Here you start or join a<br>study group with your peers<br>in your class | Opt-in to receive notifications when new students join this group. To learn more, please visit, Notification Settings 2021 Spring Histology BI0325 - CRN 45280 Be the first to join ABJoin Histology BI0325 - CRN 45282 | Here you start or join a<br>study group with your<br>peers in your class<br>- help with Homework<br>- Studying for an exam<br>- sharing study materials | Buddies joined yet.              |
|                                                                          | Be the first to join ARJoin Evolution BIO477 - CRN 45483 Be the first to join ARJoin                                                                                                                                    |                                                                                                                                                         | aAJoin                           |

# Here you start or join a study group with your peers in your class

### Here you start or join a study group with your peers in your class

| 3:05 🔲 🗢 🗖                                                                                                                                                      |
|-----------------------------------------------------------------------------------------------------------------------------------------------------------------|
| < Study Buddies                                                                                                                                                 |
| Available Groups ①<br>Opt-in to receive notifications when new<br>students join this group. To learn more, please<br>visit_Notification Settings<br>2021 Spring |
| Histology<br>BIO325 - CRN 45280<br>Be the first to join                                                                                                         |
| Histology<br>BIO325 - CRN 45282<br>Be the first to join                                                                                                         |
| Evolution<br>BIO477 - CRN 45483<br>Be the first to join                                                                                                         |

### Here you start or join a study group with your peers in your class

- help with Homework
- Studying for an exam
- sharing study materials