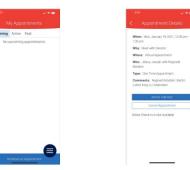

#### My Appointments: Display Details

#### My Appointments: Display

#### My Appointments: D

#### intments: Display

#### My Appointments: Display Details

| Appointment Details                                                 | 5      |
|---------------------------------------------------------------------|--------|
| <b>When:</b> Mon, January 18 2021, 12:0<br>1:00 pm                  | 0 pm - |
| Why: Meet with Director                                             |        |
| Where: Virtual Appointment                                          |        |
| Who: Jillany Joseph with Reginald Madden                            |        |
| Type: One Time Appointment                                          |        |
| <b>Comments:</b> Reginald Madden: Ma<br>Luther King Jr, Celebration | rtin   |
| Add to Calendar                                                     |        |
| Cancel Appointment                                                  |        |
| FILL FILL                                                           |        |